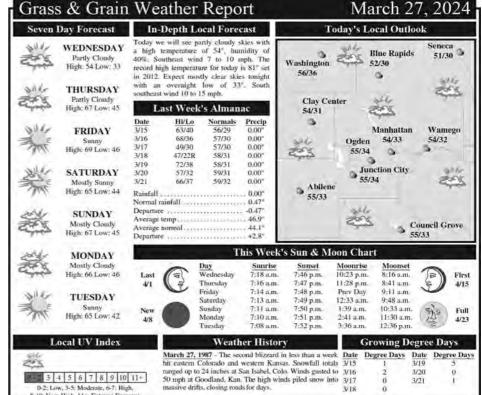

Kawai Piano; Sweeper.

NOTE: If you are looking for that perfect mini farm, we have this fine offering located in the heart of Reno County. Equipment has not been used for a few years, but is still functional, all sells as is. The tack store has lots of new tack, plus we will also be selling numerous used saddles and tack from the barn. Come spend a good day on the farm where the food and fellowship is at its best!! Thanks Morris

Auction Conducted for LARRY & LINDA ZENOR

- Farm Auctions
   Antiques Real Estate Estates Equipment
  - Livestock Terms: Cash, Credit Card or Check with Proper ID



Morris Yoder Auctions • 620-899-6227 Email: morris yoder@yahoo.com Website: morrisyoderauctions.com

Morris Yoder, Auctioneer/Realtor, 620-899-6227/Associate Realtor/Auctioneer w/Riggin & Company





## www.finkbeetgenetics.com

15523 Tuttle Creek, Randolph, Kansas 66554 Galen (785) 532-9936 · Megan (785) 410-5559 Barrett Broadie (620) 635-6128 finkbull1@twinvalley.net Follow us on Facebook





Or Buy

**Cattle** 

By

**STARTING TIME** 

10:30 AM

638 @ 287.00

599 @ 286.75

1 blk cow

1 blk cow

1 blk cow

1 blk cow

2 blk cows

1 bwf cow

1 bwf cow

1 blk cow

1 blk cow

1 blk cow

1 blk cow

1 bwf cow

1 blk cow

18 blk hfrs

1 blk cow

1 blk cow/cf

1 blk hfr

1 blk bull

1 red bull

4 blk/bwf cows/cvs

910 @ 103.00

1045 @ 101.00

2075 @ 158.00

2250 @ 146.00

2085 @ 144.50

1970 @ 140.00

1930 @ 136.00

2025 @ 134.00

1715 @ 130.00

@ 2600.00

@ 1860.00

@ 1725.00

**BRED FEMALES & PAIRS** 

**BULLS** 

We sold 1652 cattle March 19. Steer and heifer calves 120 blk/char strs